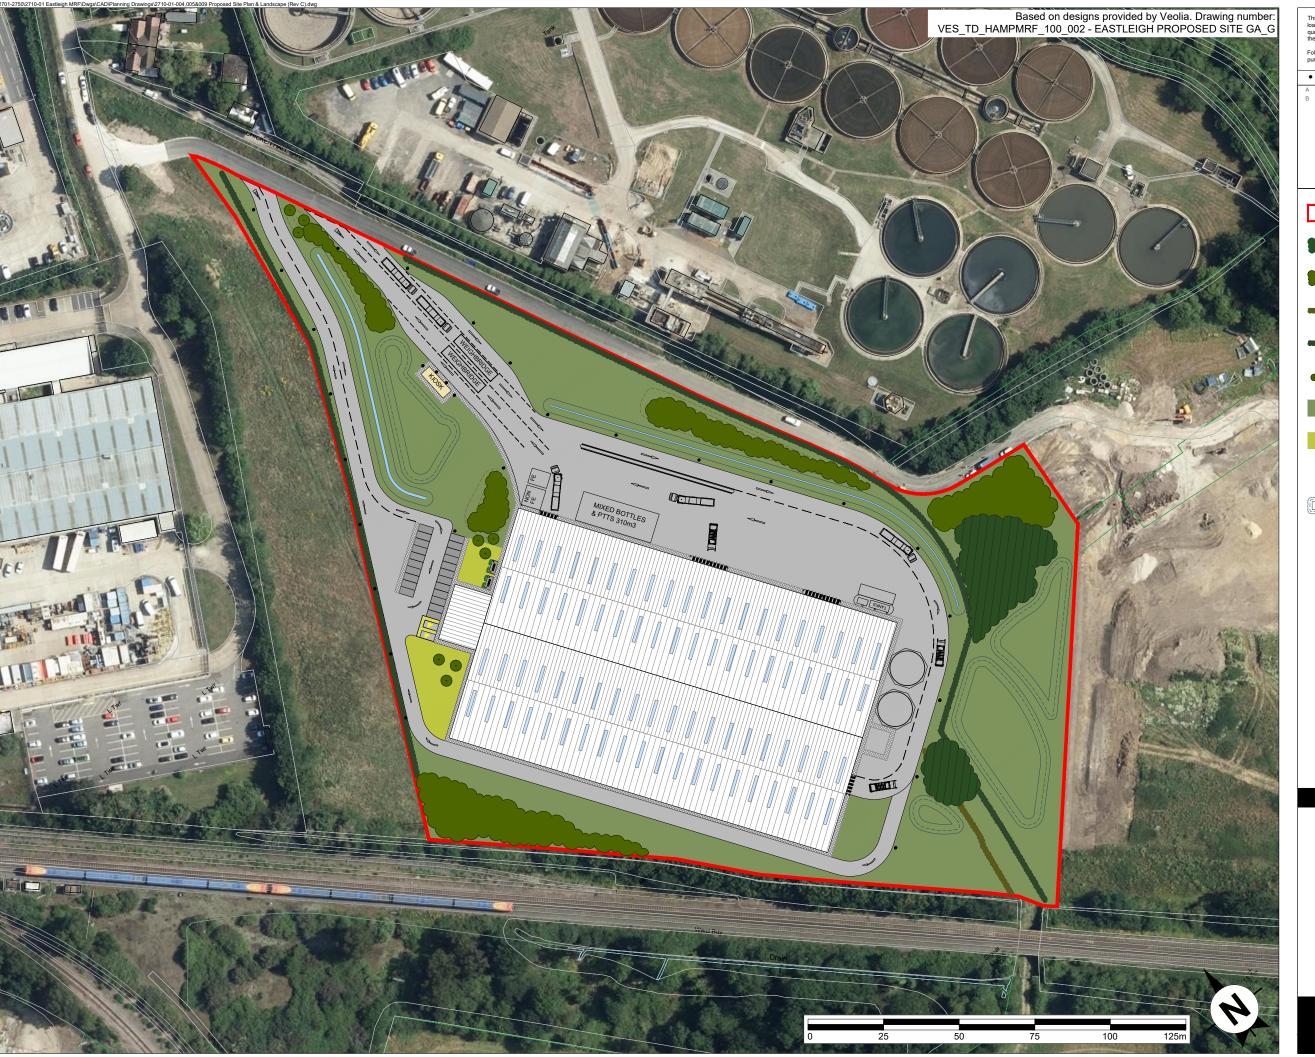

Site Boundary

Existing Vegetation

Proposed Woodland / Scrub

Existing Hedgerow gapped up

Proposed Hedgerow

Proposed Specimen Trees

Proposed Species Rich Grassland

Proposed Amenity Grass

8m Lighting Columns (other lights to be building mounted)

Infiltration Basins

Camellia House 76 Water Lane Wilmslow SK9 5BB EASTLEIGH MRF PROPOSED ROOF SITE PLAN 2710-01-005 ale(s): |:|250@A3